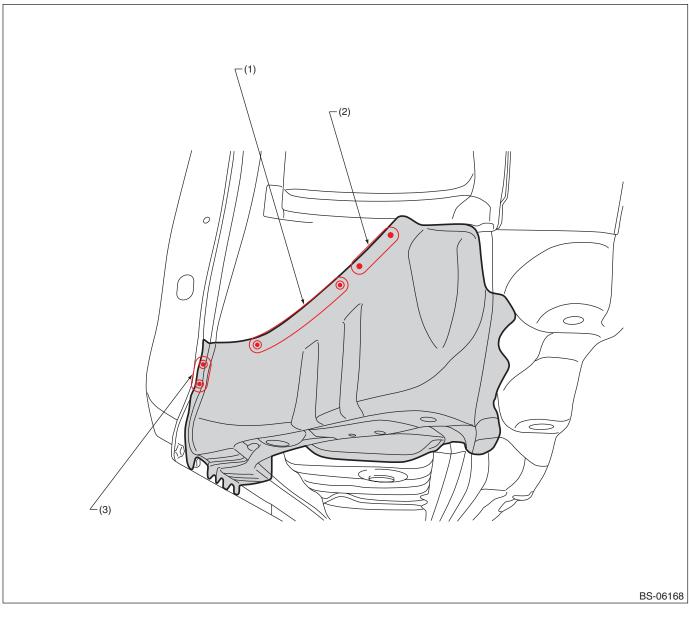

#### • Views 1

- (1) 2 points (bottom · 1)
- (4) 1 point (inside  $\cdot$  1, belt sander)
- 7) 1 point (inside · 1)

- (2) 1 point (bottom · 1)
- (3) 1 point (inside · 2)
- (5) 2 points (inside  $\cdot$  1)
- (6) 4 points (inside · 1, belt sander)

Note: Designations in the RH diagram are the same as in the LH diagram, except for the indicated points.