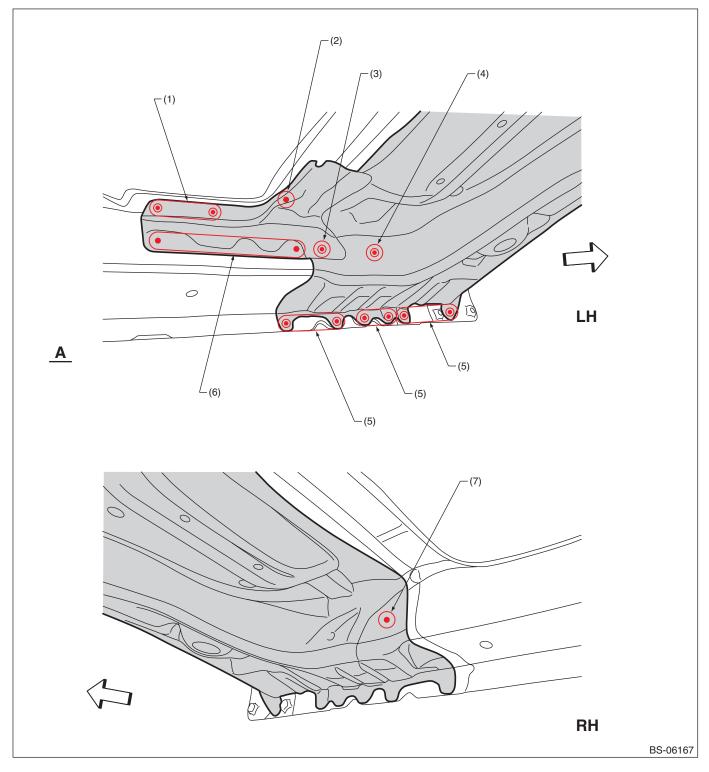

#### • Views 1

- (1) 2 points (bottom · 1)
- (4) 1 point (inside  $\cdot$  1, belt sander)
- 7) 1 point (inside · 1)

- (2) 1 point (bottom · 1)
- (3) 1 point (inside · 2)
- (5) 2 points (inside  $\cdot$  1)
- (6) 4 points (inside · 1, belt sander)

Note: Designations in the RH diagram are the same as in the LH diagram, except for the indicated points.