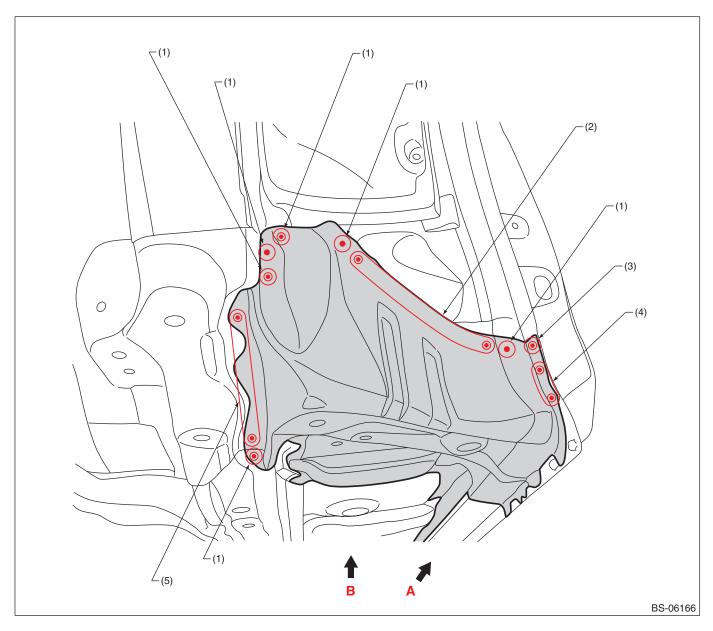

### A: REMOVAL

• Overall view (LH)

- (1) 1 point (outside  $\cdot$  1)
- (2) 6 points (outside · 1)
- (3) 1 point (inside · 1, belt sander)
- (4) 3 points (inside  $\cdot$  1, belt sander)
- (5) 3 points (outside · 1)