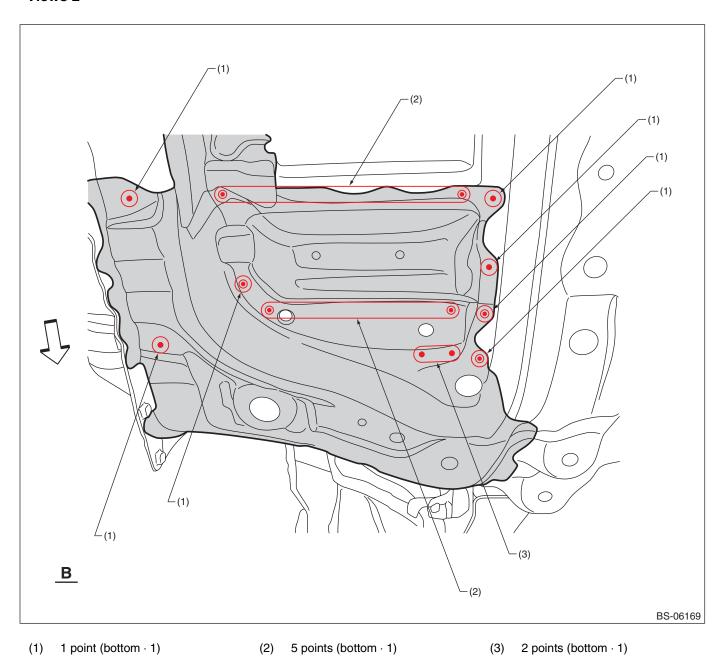

de  $\cdot$  1)
- (2) 6 points (outside · 1)
- (3) 1 point (inside · 1, belt sander)
- (4) 3 points (inside  $\cdot$  1, belt sander)
- (5) 3 points (outside · 1)

## • (RH)



(1) 4 points (outside  $\cdot$  1) (2) 3 points (outside  $\cdot$  1) (3) 2 points (inside  $\cdot$  1, belt sander)

Note: Designations in the RH diagram are the same as in the LH diagram, except for the indicated points.

#### • Views 1



- (1) 2 points (bottom · 1)
- (4) 1 point (inside  $\cdot$  1, belt sander)
- 7) 1 point (inside · 1)

- (2) 1 point (bottom · 1)
- (3) 1 point (inside · 2)
- (5) 2 points (inside  $\cdot$  1)
- (6) 4 points (inside · 1, belt sander)

Note: Designations in the RH diagram are the same as in the LH diagram, except for the indicated points.

# **Panel Replacement**

### • Views 2